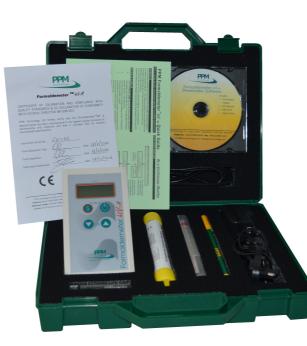

#### **KIT CONTENTS**

Formaldemeter htl/-m

Formaldehyde Calibration Standard

Pack of phenol filters (10)

Digital copy of manual

Certificate of calibration and