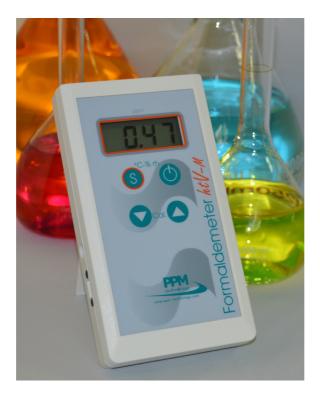

# Formaldemeter *ktl/-m*

Indoor Air Quality is becoming more prominent and recognized throughout many different industries. It has become essential to be able to accurately monitor low levels of carcinogenic formaldehyde gas.

The Formaldemeter *ktl/-m* offers precise 3-parameter monitoring for low levels of formaldehyde vapours under extremes of temperature and humidity including these impressive features:

- A built in non-volatile memory that can be upgraded.
- Capable of up to one month of continuous monitoring.
- A real time clock.
- Built in alarm sounder.
- Mains or battery powered.
- Can be used as a manual hand held and a continuous monitoring data logger.
- USB interface allowing direct connection to a PC for downloading of data.
- Supplied with the *htl/-m* Download Software.

The htl/-m can precisely measure formaldehyde concentrations in parts per million (ppm) and mg/m<sup>3</sup> over a wide range of temperature and humidity. Fast and easy to use, pressing a single button gives an immediate indication of concentration levels. The Formaldemeter htl/-m is reliable and simple to calibrate. The compact size means the htl/-m is small enough to be used as a hand held device. The built in memory and real time clock enables the htl/-m to log all 3 parameters and corresponding times, allowing improved monitoring and analysis opportunities.

#### SERVICES AVAILABLE

**Technical & Hardware** Support

**Calibration & Service** 

Upgrades

Bespoke System Development

Easy to use. 4-button interface

DC and USB connection

**Built in Stand** 