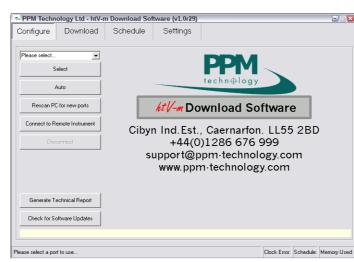

### *ktl/-* Download Software

# **Features**

The htl/-m download software allows you to download data from the Formaldemeter htl/-m unit quickly and easily.

The software features the ability to adjust the sampling schedule to your desired time and frequency settings.

Data can be downloaded by USB or WiFi (if fitted) and saved in a variety of formats.

USB Cable

User Quick Guide

Universal 12V power supply

compliance

htl/-m Download Software